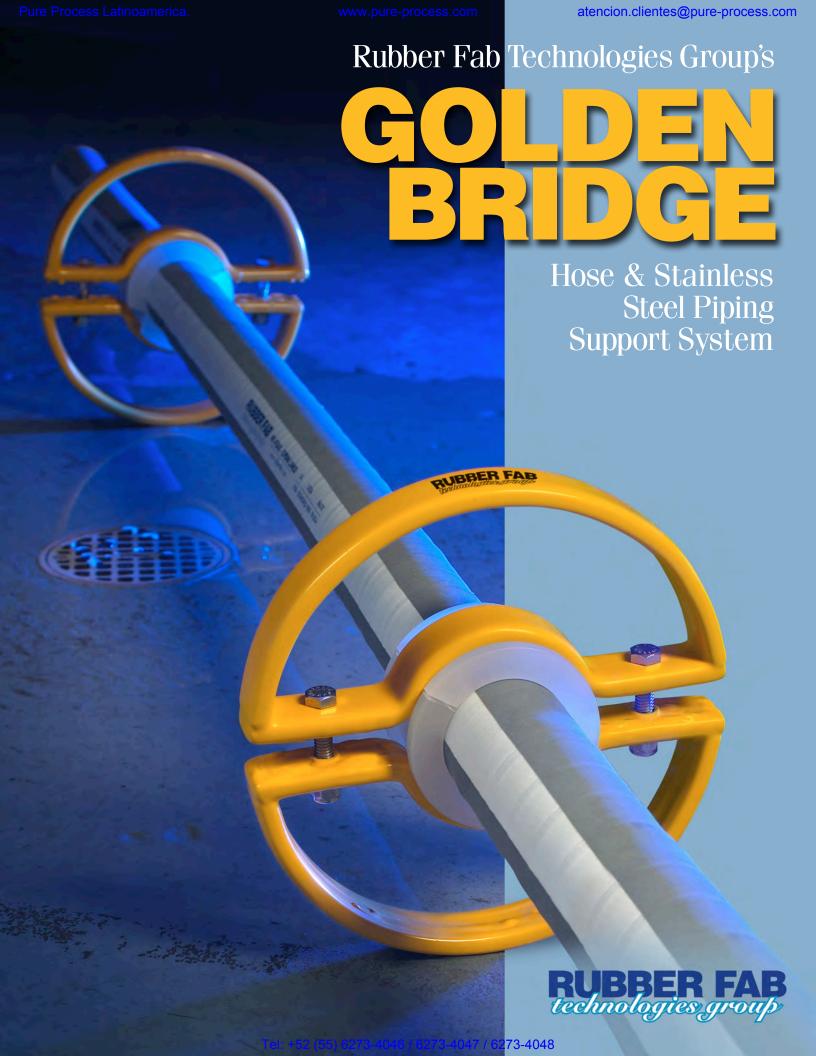

## **Introducing the Golden Bridge**

Rubber Fab Technologies Group continues to offer the industry's most complete line of sanitary hose products and accessories with the introduction of the Golden Bridge hose support system.

The Golden Bridge is a heavy duty, safety yellow, hose support that easily bolts together over any hose or stainless steel piping system. A series of bridges elevate the hose or pipe off the floor keeping it clean, reducing wear and tear on the cover, and preventing damage to the sanitary end connections. And when it's time for wash down, the Golden Bridge prevents damming allowing C.I.P. solutions and wash water to reach the floor drain. A benefit that helps prevent bacterial growth on the hose.

The Rubber Fab Golden Bridge provides safety features that are a must in any active production facility. The open-face "handle" design is easy to grab for hose positioning and the safety yellow coating is not only easy to clean, it's hard to miss!