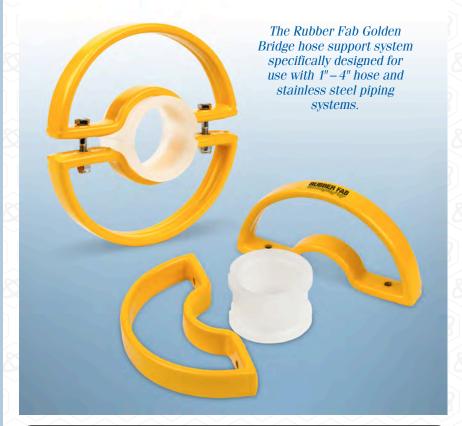

## **Golden Bridge Features**

- · Safety yellow coated for high visibility
- Easy installation
- Supports and elevates hose and sanitary stainless steel piping systems
- Eliminates hose abrasion
- Open face design eliminates bacterial entrapment during wash down allowing wash fluids to reach floor drain
- Raised design lifts hose and stainless steel piping off floor stopping damming and preventing bacterial growth
- Impact resistant safety yellow coating protects nearby equipment and surface flooring
- Easy grip handle aides in hose and ss pipe movement, placement and handling
- Specifically designed for use with 1"-4" hose and stainless steel piping systems
- Protects stainless steel sanitary end connections
- Polypropylene insert is inert to C.I.P solutions and provides thermal insulation
- Fork lift accessible
- Meets A.I.B. standards

The Golden Bridge is a heavy duty, safety yellow, hose support that easily bolts together over any hose or stainless steel piping system. A series of bridges elevate the hose or pipe off the floor keeping it clean, reducing wear and tear on the cover, and preventing damage to the sanitary end connections. And when it's time for wash down, the Golden Bridge prevents damming allowing C.I.P. solutions and wash water to reach the floor drain. A benefit that helps prevent bacterial growth on the hose.