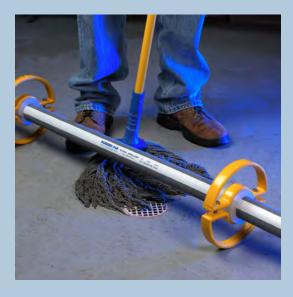

The Golden Bridge is a heavy duty, safety yellow, hose support that easily bolts together over any hose or stainless steel piping system. A series of bridges elevate the hose or pipe off the floor keeping it clean, reducing wear and tear on the cover, and preventing damage to the sanitary end connections. And when it's time for wash down, the Golden Bridge prevents damming allowing C.I.P. solutions and wash water to reach the floor drain. A benefit that helps prevent bacterial growth on the hose.

The Rubber Fab Golden Bridge provides safety features that are a must in any active production facility. The open-face "handle" design is easy to grab for hose positioning and the safety yellow coating is not only easy to clean, it's hard to miss!